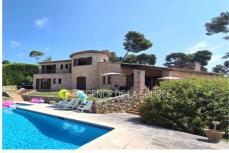

## Maison de caractère 2576 Antibes

Located in Antibes, in the heart of the PIMEAU district, this charming Villa de Caractère will seduce you with its generous volumes and its breathtaking view of the sea! With a living area of 333 m² spread over 3 levels, it offers 5 spacious bedrooms in suites, 2 of which are on the ground floor, a separate fitted kitchen, a large living/dining room of 70 m² with a fireplace facing south, benefiting from beautiful light and a superb view of the garden and the sea. This beautiful house enjoying a privileged and residential environment is built on a magnificent enclosed plot of 2300 m² carefully landscaped and planted with a large swimming pool to enjoy your beautiful sunny days and your happy relaxing evenings with your guests. Its amenities include electric heating, an electric hot water system, and mains drainage. Its features include double glazing, automatic watering, a laundry room, an automatic gate, and a large parking area, a double...

Couverture: tiles

Features:

pool, fireplace, Chambres de plain-pied, double glazing, Automatic Watering, Laundry room, Automatic gate, calm

5 bedroom

3 terraces

5 bathrooms

6 WC

2 garage