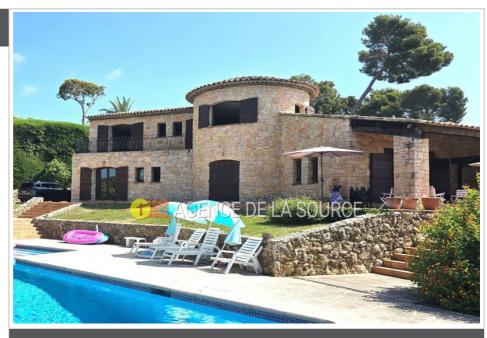

## Maison de caractère 2576 Antibes

Located in Antibes, in the heart of the PIMEAU district, this charming Villa de Caractère will seduce you with its generous volumes and its breathtaking view of the sea! With a living area of 333 m² spread over 3 levels, it offers 5 spacious bedrooms in suites, 2 of which are on the ground floor, a separate fitted kitchen, a large living/dining room of 70 m² with a fireplace facing south, benefiting from beautiful light and a superb view of the garden and the sea. This beautiful house enjoying a privileged and residential environment is built on a magnificent enclosed plot of 2300 m² carefully landscaped and planted with a large swimming pool to enjoy your beautiful sunny days and your happy relaxing evenings with your guests. Its amenities include electric heating, an electric hot water system, and mains drainage. Its features include double glazing, automatic watering, a laundry room, an automatic gate, and a large parking area, a double...

Couverture: tiles

Features:

pool, fireplace, Chambres de plain-pied, double glazing, Automatic Watering, Laundry room, Automatic gate, calm

5 bedroom

3 terraces

5 bathrooms

6 WC

2 garage